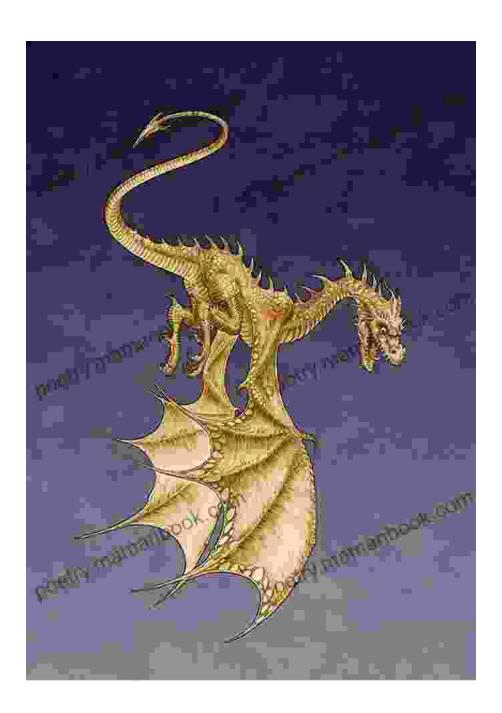

### **The Majestic Wyverns**

Soaring through the skies of Wyvern Elfhome are magnificent wyverns, creatures of legend and unmatched power. With their leathery wings, serpentine bodies, and venomous fangs, they are both feared and revered

by the inhabitants of the realm. The elves have forged a deep bond with the wyverns, using their exceptional flying abilities to patrol the skies and protect their home from harm.